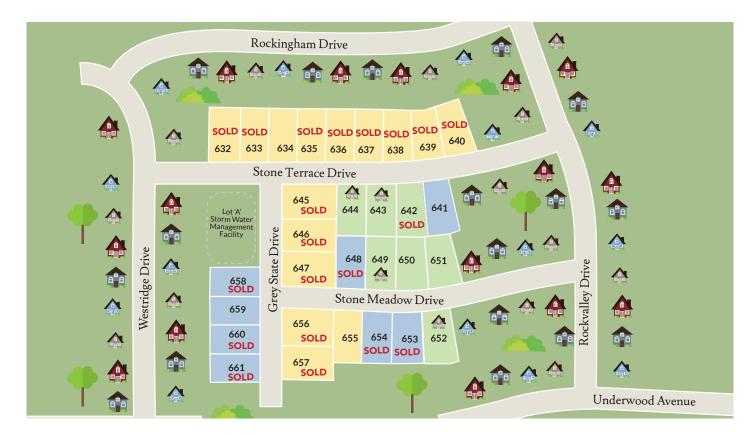

## Stoney Point 24th Addition

Located on the west side of Cedar Rapids, Stoney Point offers convenient living in an iconic neighborhood. The Cherry Hill pool and park and the Stoney Point YMCA are a short walking distance from your front door. Many of the major employers such as Aegon, General Mills, Rockwell, and ADM are located nearby, with schools such as Coolidge, Taft and Jefferson High a short distance away. Residents can choose a lot in the newest area of the Stoney Point 24th Addition, featuring a walk-out basement and a view overlooking scenic acres of farmland. Visit our model home at 6605 Underwood Ave SW and 6521 Underwood Ave SW.

## **Stoney Point 24th Addition**

| LOT | STATUS    | LOT PRICE    | PACKAGE  | DIMENSIONS | STYLE |
|-----|-----------|--------------|----------|------------|-------|
| 634 | Available | \$44,500     | -        | 77x140     |       |
| 641 | Available | \$44,000     | \$5,200  | Irregular  |       |
| 643 | SPEC      | Covington    | -        | 80x138     | -     |
| 644 | SPEC      | Westfield II | _        | -          | -     |
| 649 | SPEC      | Charleston   | -        | 79x140     | -     |
| 650 | Available | \$40,000     | \$11,900 | Irregular  | -     |
| 651 | Available | \$41,000     | \$11,900 | Irregular  | -     |
| 652 | SPEC      | Madison      | -        | -          | -     |
| 655 | Available | \$50,000     | _        | 77x136     | -     |
| 659 | Available | \$31,000     | \$5,200  | 77x140     |       |